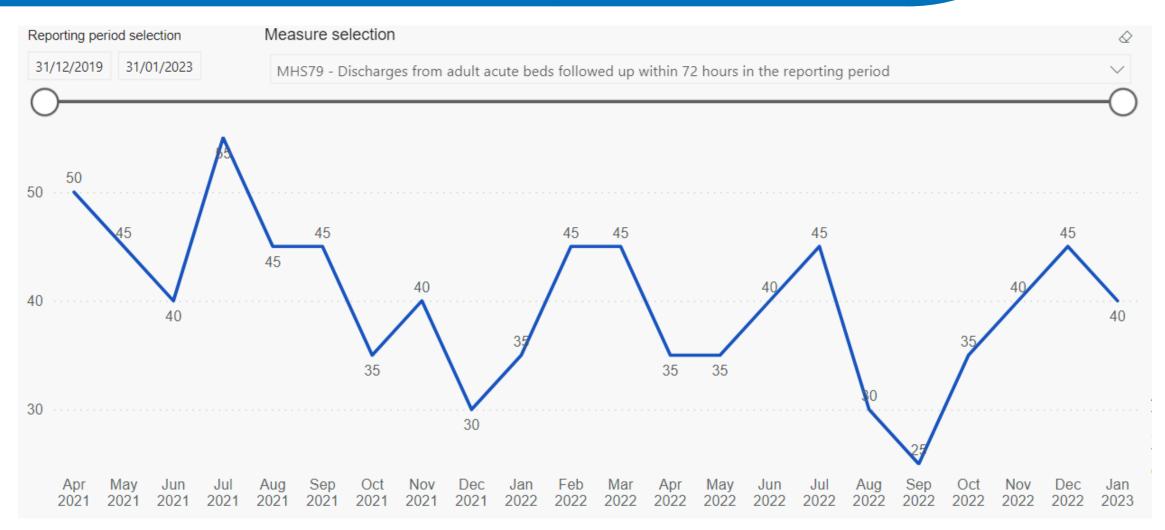

cs/performance-january-provisional-february-2023#resources">https://digital.nhs.uk/data-and-information/publications/statistical/mental-health-services-monthly-statistics/performance-january-provisional-february-2023#resources</a>

This link also contains the backing data for the reports, which is available at ICB/CCG level.

Please note: the data reported from Aug 22 onwards has been replaced by inputted values from providers, rather than cases observed.

This was caused by the national cyber incident

The figures to follow for NHS STW are taken from the National Dashboard (Link above) on slide 19 (18.Organisation level data) and include data available from up until Jan 23





















5



















8







# MHS24a







# MHS24b







# MHS24c











































#### EIP23a







#### EIP23b