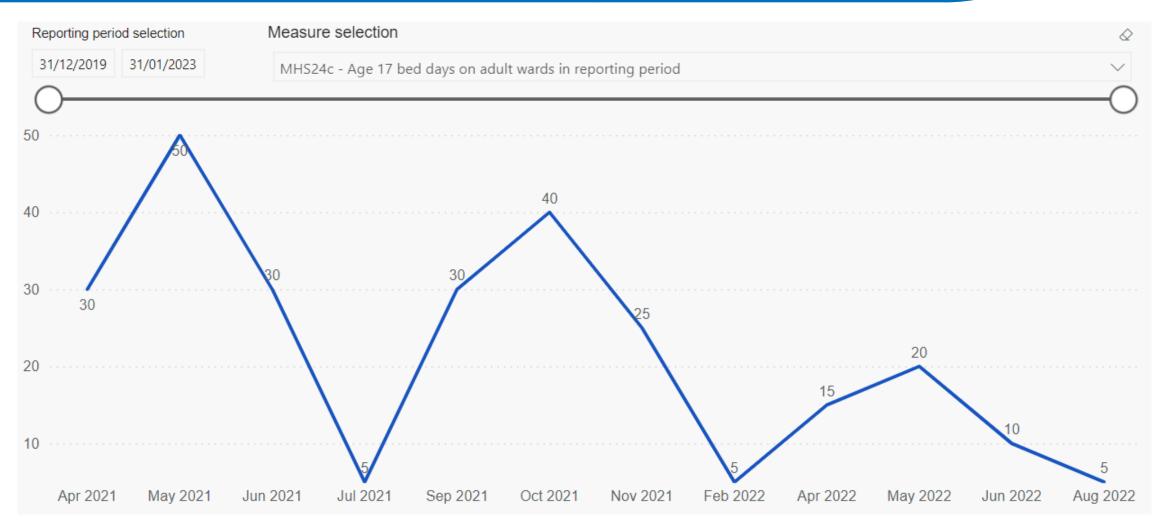

ervices-monthly-statistics/performance-january-provisional-february-2023#resources">https://digital.nhs.uk/data-and-information/publications/statistical/mental-health-services-monthly-statistics/performance-january-provisional-february-2023#resources</a>

This link also contains the backing data for the reports, which is available at ICB/CCG level.

Please note: the data reported from Aug 22 onwards has been replaced by inputted values from providers, rather than cases observed.

This was caused by the national cyber incident

The figures to follow for NHS STW are taken from the National Dashboard (Link above) on slide 19 (18.Organisation level data) and include data available from up until Jan 23





















5



















8







# MHS24a







# MHS24b







# MHS24c











































#### EIP23a







#### EIP23b