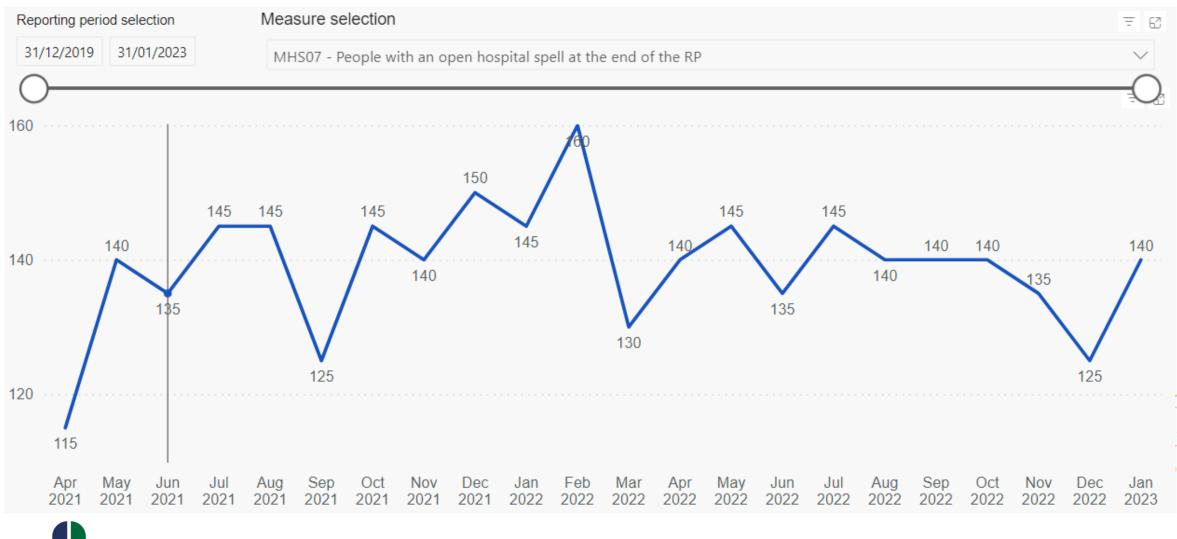

This was caused by the national cyber incident

The figures to follow for NHS STW are taken from the National Dashboard (Link above) on slide 19 (18.Organisation level data) and include data available from up until Jan 23