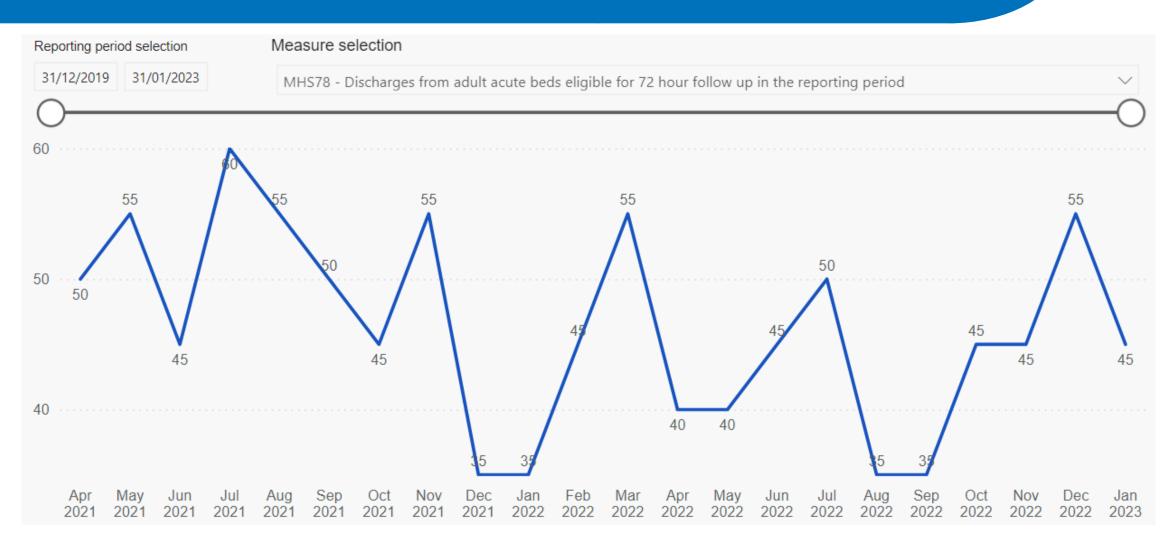

atistics/performance-january-provisional-february-2023#resources">https://digital.nhs.uk/data-and-information/publications/statistical/mental-health-services-monthly-statistics/performance-january-provisional-february-2023#resources</a>

This link also contains the backing data for the reports, which is available at ICB/CCG level.

Please note: the data reported from Aug 22 onwards has been replaced by inputted values from providers, rather than cases observed.

This was caused by the national cyber incident

The figures to follow for NHS STW are taken from the National Dashboard (Link above) on slide 19 (18.Organisation level data) and include data available from up until Jan 23





















5



















8







# MHS24a







# MHS24b







# MHS24c











































#### EIP23a







#### EIP23b