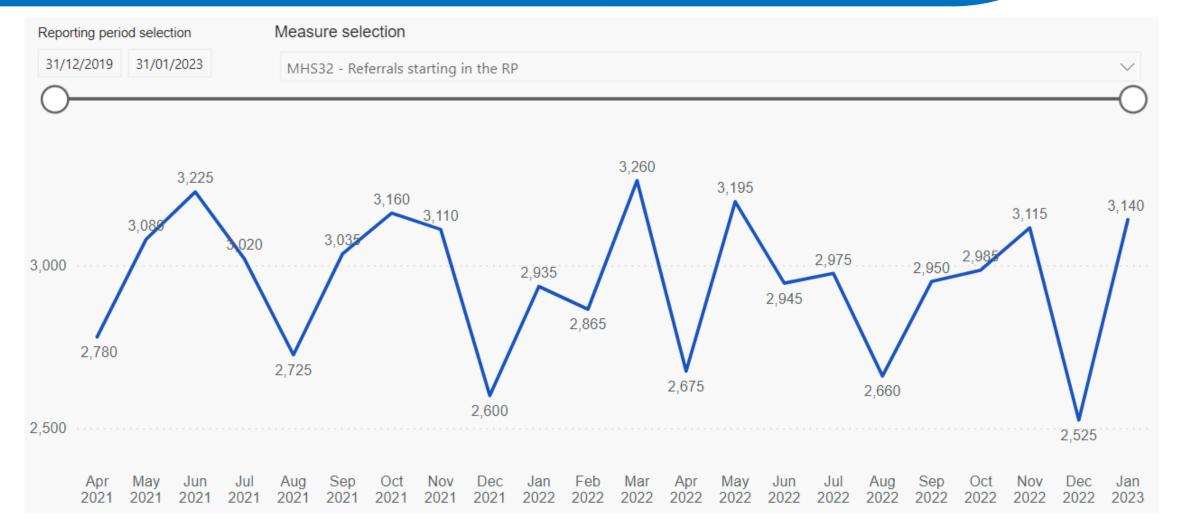

hly-statistics/performance-january-provisional-february-2023#resources">https://digital.nhs.uk/data-and-information/publications/statistical/mental-health-services-monthly-statistics/performance-january-provisional-february-2023#resources</a>

This link also contains the backing data for the reports, which is available at ICB/CCG level.

Please note: the data reported from Aug 22 onwards has been replaced by inputted values from providers, rather than cases observed.

This was caused by the national cyber incident

The figures to follow for NHS STW are taken from the National Dashboard (Link above) on slide 19 (18.Organisation level data) and include data available from up until Jan 23





















5



















8







# MHS24a







# MHS24b







# MHS24c











































#### EIP23a







#### EIP23b