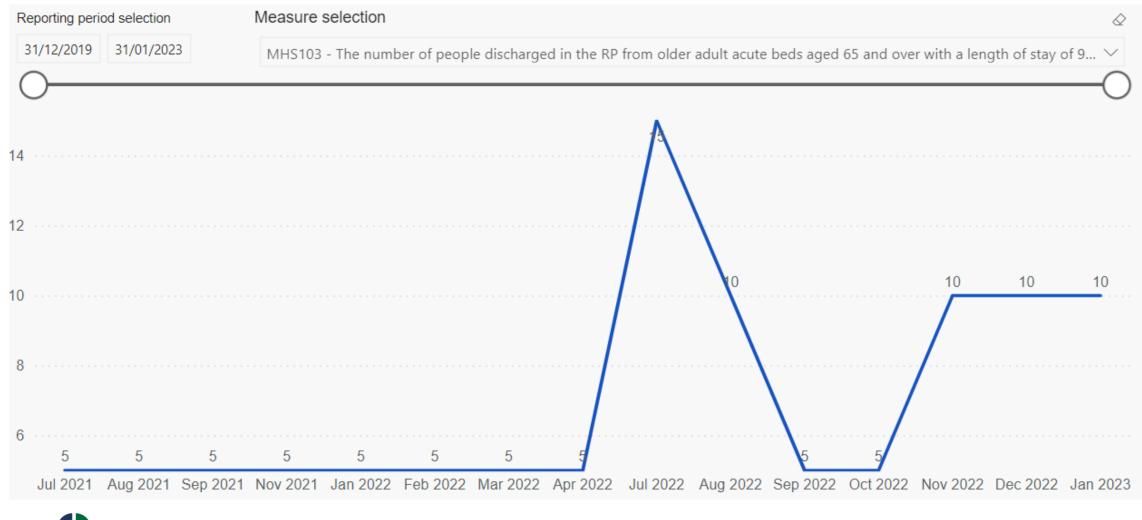

-and-information/publications/statistical/mental-health-services-monthly-statistics/performance-january-provisional-february-2023#resources">https://digital.nhs.uk/data-and-information/publications/statistical/mental-health-services-monthly-statistics/performance-january-provisional-february-2023#resources</a>

This link also contains the backing data for the reports, which is available at ICB/CCG level.

Please note: the data reported from Aug 22 onwards has been replaced by inputted values from providers, rather than cases observed.

This was caused by the national cyber incident

The figures to follow for NHS STW are taken from the National Dashboard (Link above) on slide 19 (18.Organisation level data) and include data available from up until Jan 23





















5



















8







# MHS24a







# MHS24b







# MHS24c











































#### EIP23a







#### EIP23b