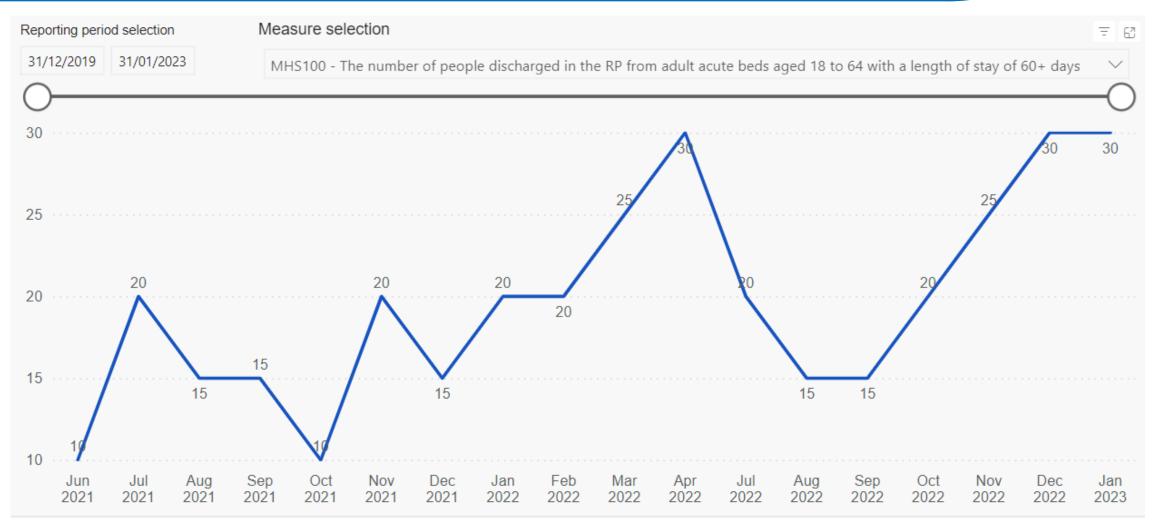

This was caused by the national cyber incident

The figures to follow for NHS STW are taken from the National Dashboard (Link above) on slide 19 (18.Organisation level data) and include data available from up until Jan 23