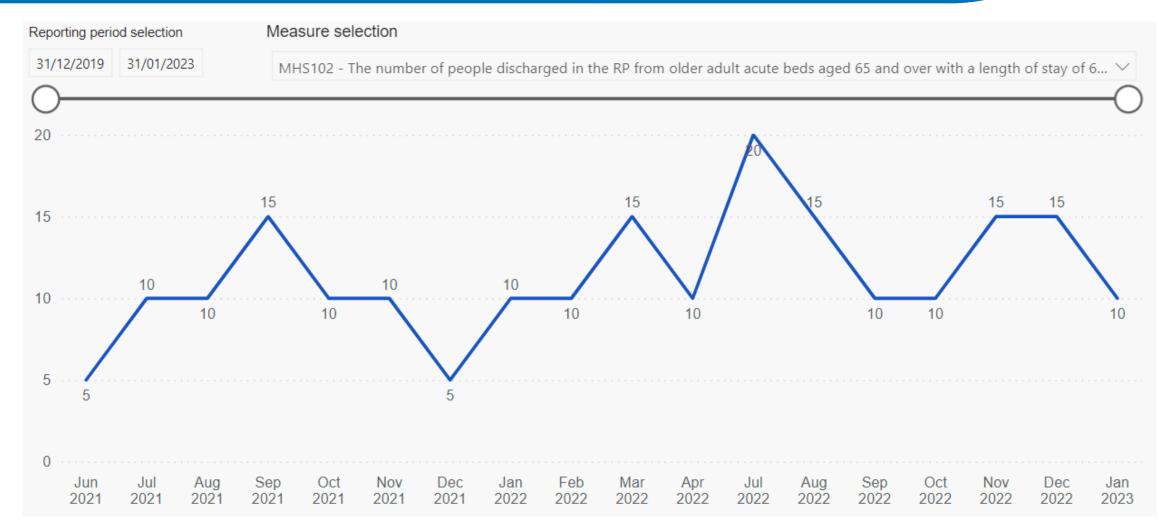

k/data-and-information/publications/statistical/mental-health-services-monthly-statistics/performance-january-provisional-february-2023#resources">https://digital.nhs.uk/data-and-information/publications/statistical/mental-health-services-monthly-statistics/performance-january-provisional-february-2023#resources</a>

This link also contains the backing data for the reports, which is available at ICB/CCG level.

Please note: the data reported from Aug 22 onwards has been replaced by inputted values from providers, rather than cases observed.

This was caused by the national cyber incident

The figures to follow for NHS STW are taken from the National Dashboard (Link above) on slide 19 (18.Organisation level data) and include data available from up until Jan 23





















5



















8







# MHS24a







# MHS24b







# MHS24c











































#### EIP23a







#### EIP23b