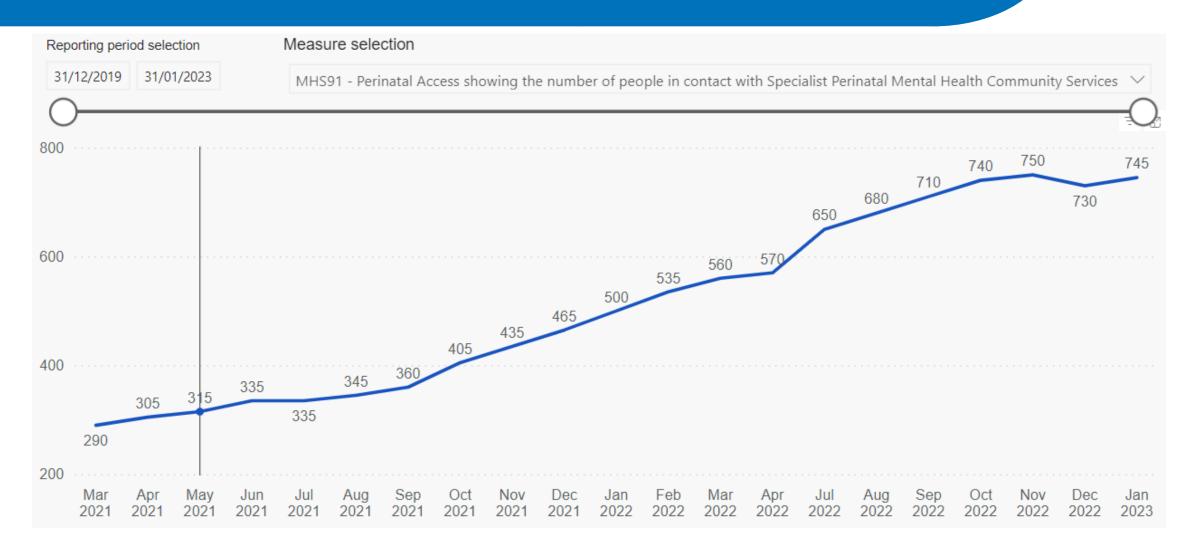

formance-january-provisional-february-2023#resources">https://digital.nhs.uk/data-and-information/publications/statistical/mental-health-services-monthly-statistics/performance-january-provisional-february-2023#resources</a>

This link also contains the backing data for the reports, which is available at ICB/CCG level.

Please note: the data reported from Aug 22 onwards has been replaced by inputted values from providers, rather than cases observed.

This was caused by the national cyber incident

The figures to follow for NHS STW are taken from the National Dashboard (Link above) on slide 19 (18.Organisation level data) and include data available from up until Jan 23





















5



















8







# MHS24a







# MHS24b







# MHS24c











































#### EIP23a







#### EIP23b