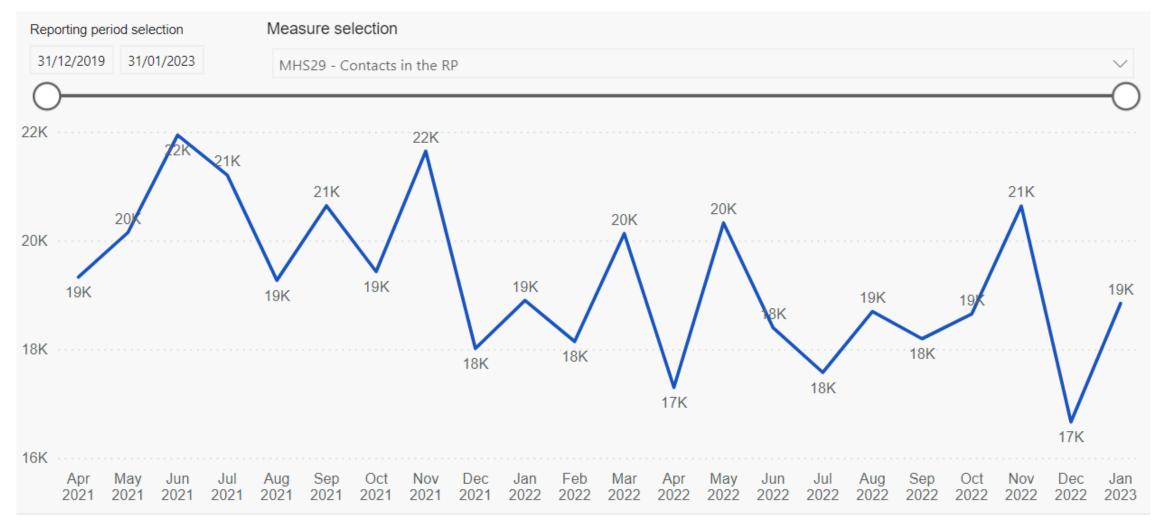

s-monthly-statistics/performance-january-provisional-february-2023#resources">https://digital.nhs.uk/data-and-information/publications/statistical/mental-health-services-monthly-statistics/performance-january-provisional-february-2023#resources</a>

This link also contains the backing data for the reports, which is available at ICB/CCG level.

Please note: the data reported from Aug 22 onwards has been replaced by inputted values from providers, rather than cases observed.

This was caused by the national cyber incident

The figures to follow for NHS STW are taken from the National Dashboard (Link above) on slide 19 (18.Organisation level data) and include data available from up until Jan 23





















5



















8







# MHS24a







# MHS24b







# MHS24c











































#### EIP23a







#### EIP23b