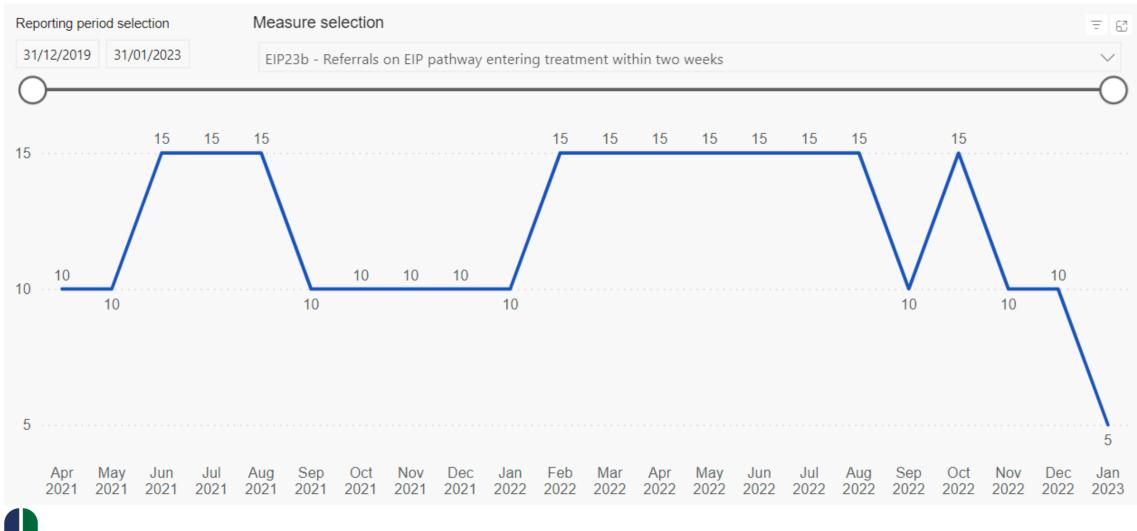

esources">https://digital.nhs.uk/data-and-information/publications/statistical/mental-health-services-monthly-statistics/performance-january-provisional-february-2023#resources</a>

This link also contains the backing data for the reports, which is available at ICB/CCG level.

Please note: the data reported from Aug 22 onwards has been replaced by inputted values from providers, rather than cases observed.

This was caused by the national cyber incident

The figures to follow for NHS STW are taken from the National Dashboard (Link above) on slide 19 (18.Organisation level data) and include data available from up until Jan 23





















5



















8







# MHS24a







# MHS24b







# MHS24c











































#### EIP23a







#### EIP23b