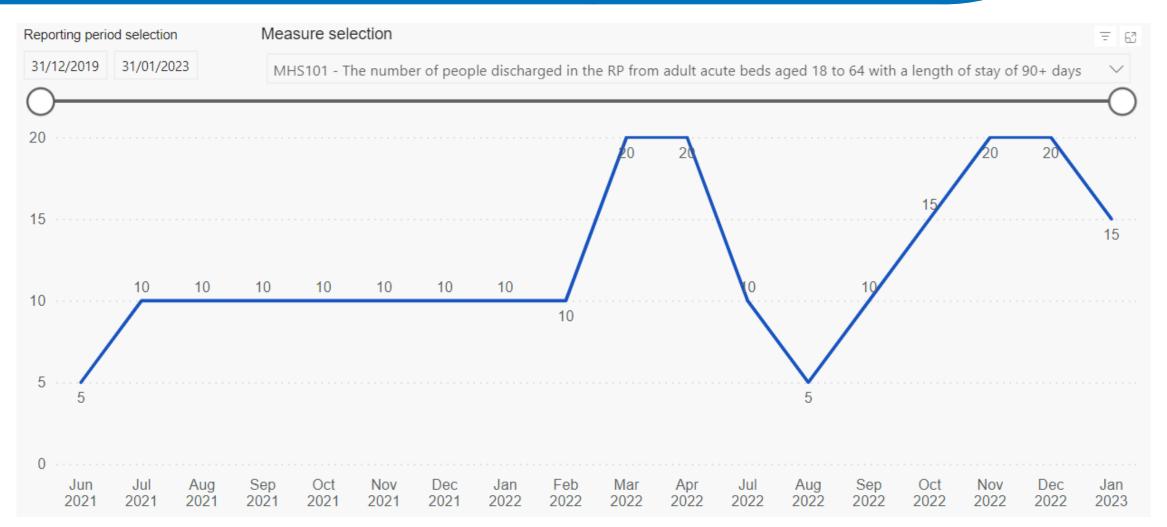

This was caused by the national cyber incident

The figures to follow for NHS STW are taken from the National Dashboard (Link above) on slide 19 (18.Organisation level data) and include data available from up until Jan 23