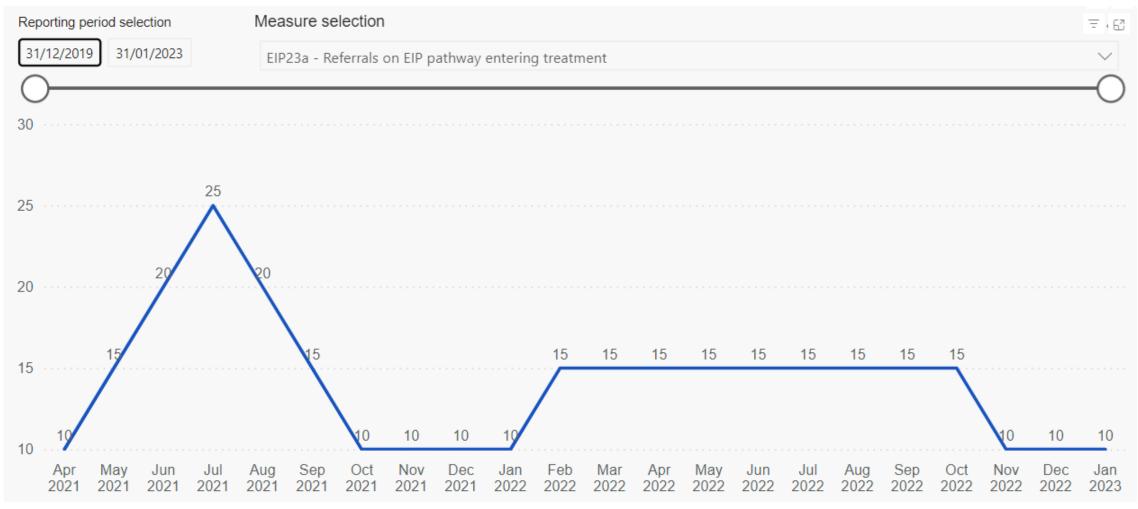

nal-february-2023#resources">https://digital.nhs.uk/data-and-information/publications/statistical/mental-health-services-monthly-statistics/performance-january-provisional-february-2023#resources</a>

This link also contains the backing data for the reports, which is available at ICB/CCG level.

Please note: the data reported from Aug 22 onwards has been replaced by inputted values from providers, rather than cases observed.

This was caused by the national cyber incident

The figures to follow for NHS STW are taken from the National Dashboard (Link above) on slide 19 (18.Organisation level data) and include data available from up until Jan 23





















5



















8







# MHS24a







# MHS24b







# MHS24c











































#### EIP23a







#### EIP23b