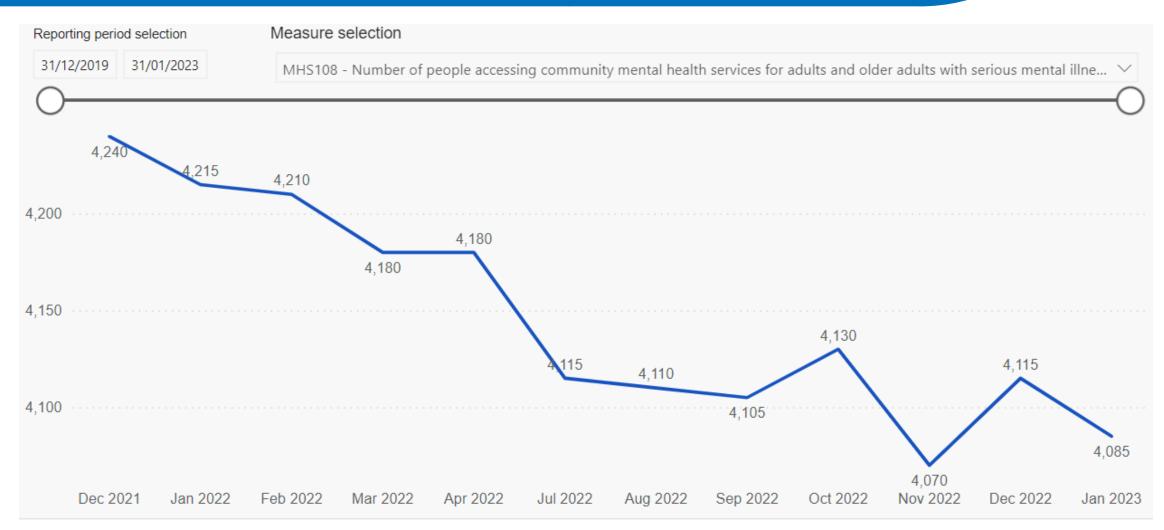

rmation/publications/statistical/mental-health-services-monthly-statistics/performance-january-provisional-february-2023#resources">https://digital.nhs.uk/data-and-information/publications/statistical/mental-health-services-monthly-statistics/performance-january-provisional-february-2023#resources</a>

This link also contains the backing data for the reports, which is available at ICB/CCG level.

Please note: the data reported from Aug 22 onwards has been replaced by inputted values from providers, rather than cases observed.

This was caused by the national cyber incident

The figures to follow for NHS STW are taken from the National Dashboard (Link above) on slide 19 (18.Organisation level data) and include data available from up until Jan 23





















5



















8







# MHS24a







# MHS24b







# MHS24c











































#### EIP23a







#### EIP23b