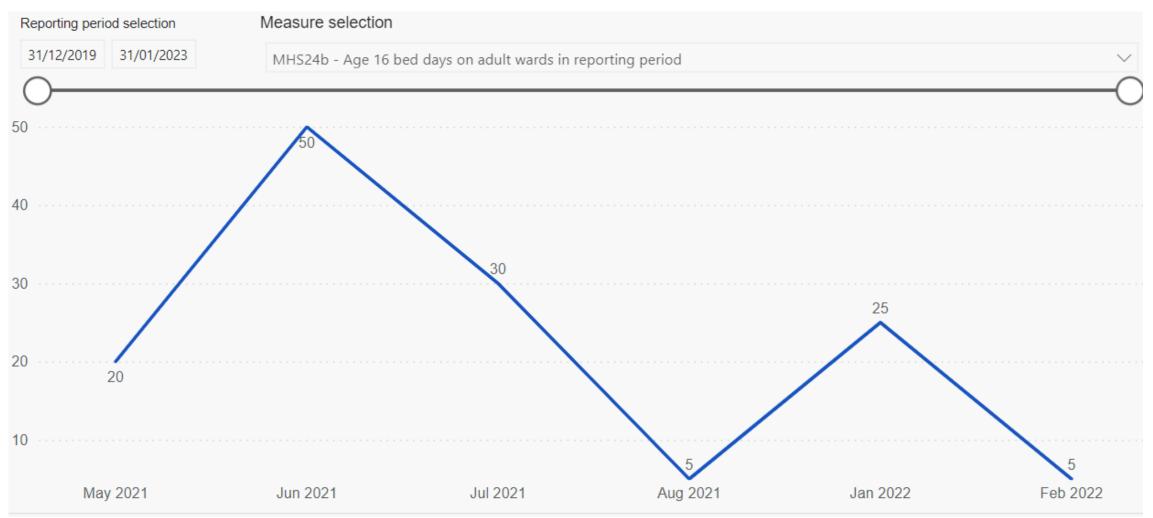

/mental-health-services-monthly-statistics/performance-january-provisional-february-2023#resources">https://digital.nhs.uk/data-and-information/publications/statistical/mental-health-services-monthly-statistics/performance-january-provisional-february-2023#resources</a>

This link also contains the backing data for the reports, which is available at ICB/CCG level.

Please note: the data reported from Aug 22 onwards has been replaced by inputted values from providers, rather than cases observed.

This was caused by the national cyber incident

The figures to follow for NHS STW are taken from the National Dashboard (Link above) on slide 19 (18.Organisation level data) and include data available from up until Jan 23





















5



















8







# MHS24a







# MHS24b







# MHS24c











































#### EIP23a







#### EIP23b