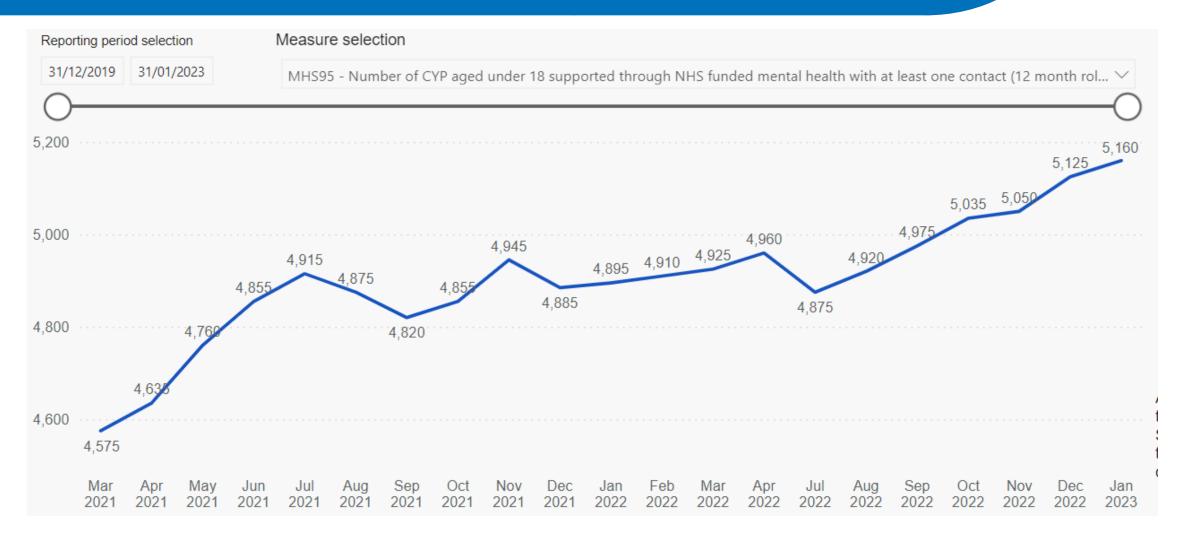

ce-january-provisional-february-2023#resources">https://digital.nhs.uk/data-and-information/publications/statistical/mental-health-services-monthly-statistics/performance-january-provisional-february-2023#resources</a>

This link also contains the backing data for the reports, which is available at ICB/CCG level.

Please note: the data reported from Aug 22 onwards has been replaced by inputted values from providers, rather than cases observed.

This was caused by the national cyber incident

The figures to follow for NHS STW are taken from the National Dashboard (Link above) on slide 19 (18.Organisation level data) and include data available from up until Jan 23





















5



















8







# MHS24a







# MHS24b







# MHS24c











































#### EIP23a







#### EIP23b