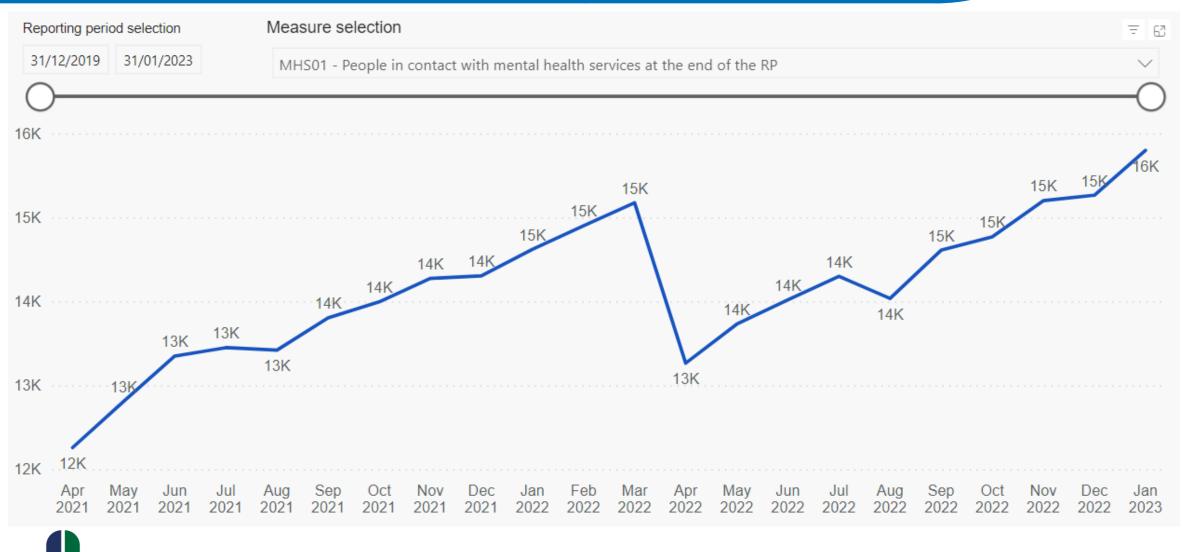

This was caused by the national cyber incident

The figures to follow for NHS STW are taken from the National Dashboard (Link above) on slide 19 (18.Organisation level data) and include data available from up until Jan 23