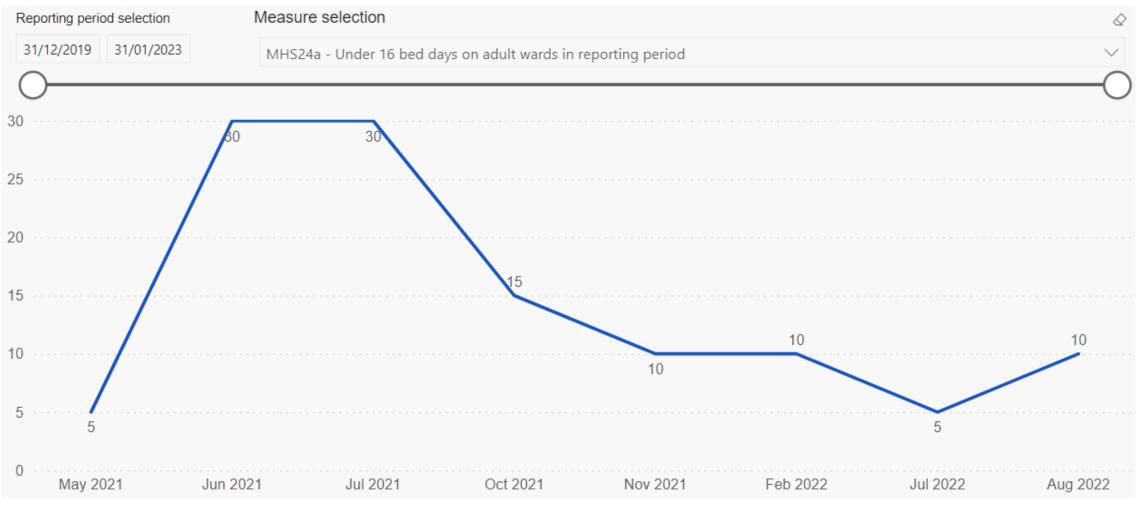

ions/statistical/mental-health-services-monthly-statistics/performance-january-provisional-february-2023#resources">https://digital.nhs.uk/data-and-information/publications/statistical/mental-health-services-monthly-statistics/performance-january-provisional-february-2023#resources</a>

This link also contains the backing data for the reports, which is available at ICB/CCG level.

Please note: the data reported from Aug 22 onwards has been replaced by inputted values from providers, rather than cases observed.

This was caused by the national cyber incident

The figures to follow for NHS STW are taken from the National Dashboard (Link above) on slide 19 (18.Organisation level data) and include data available from up until Jan 23





















5



















8







# MHS24a







# MHS24b







# MHS24c











































#### EIP23a







#### EIP23b